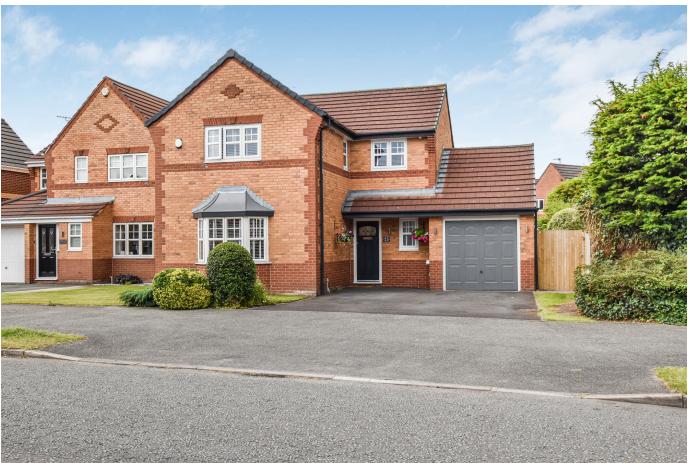

## Whitchurch Close, Padgate, WA1 4JP

Offers Over £400.000

\*\*\*\*\* NO CHAIN DELAY \*\*\*\*\*

Extended to the rear elevation, this superb family home occupies a prime position on Whitchurch Close, Padgate and must be viewed to be fully appreciated (Approx 1355 sqft).

Features include; entrance hall, cloaks / WC, lounge, an impressive open plan kitchen / dining / family space, utility, four bedrooms, ensuite, generous size South facing rear garden, garage and driveway parking for two cars.