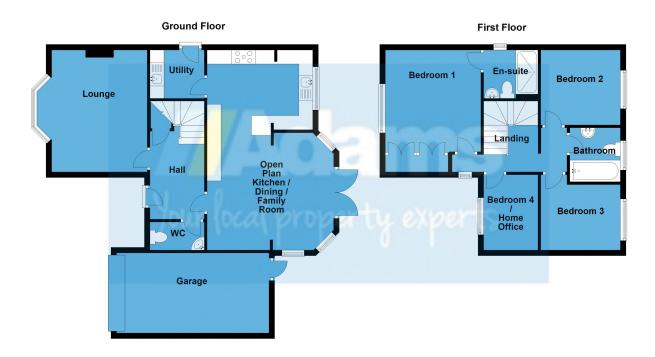

Features include; entrance hall, cloaks / WC, lounge, an impressive open plan kitchen / dining / family space, utility, four bedrooms, ensuite, generous size South facing rear garden, garage and driveway parking for two cars.

## **Key Features**

- · Extended Detached Home
- Impressive Open Plan Living Space
- Four Bedrooms + Ensuite
- · Council Tax Band E
- EPC C

- · Excellent Cul-De-Sac Position
- Utility + Ground Floor WC
- Large South Facing Rear Garden
- Freehold
- •